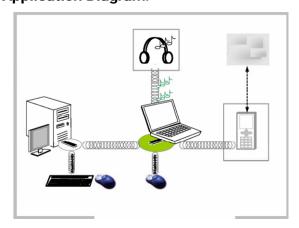

| 0 ~ 50 ·c (Operating)            |
|                                                   | -20 ~ 70 <sup>.c</sup> (Storing) |
| Humidity                                          | 5% ~ 90% Non-                    |
|                                                   | Condensing                       |
| Package Contents                                  |                                  |
| USB Donglelkkljklkk"                              |                                  |
| Setup CD-ROM with User Guide                      |                                  |
| Includes Broadcom/Widcomm Bluetooth BTW5.5.0.3200 |                                  |
| and BTW 6.0.1.6300 stack for Windows®.            |                                  |

### **Application Diagram:**



Quick Installation Guide





# Secure, Versatile and Award Winning Network Radio Devices.